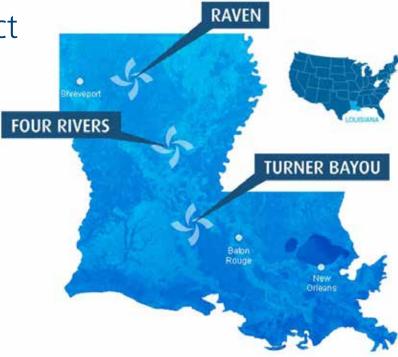

## Oil and Gas Tenements

| Project      | Location                                                                                     | Interest acquired or<br>disposed of during<br>the quarter | Total acres<br>(net to<br>Pryme) | Interest<br>held as at<br>31 December<br>2013 |
|--------------|----------------------------------------------------------------------------------------------|-----------------------------------------------------------|----------------------------------|-----------------------------------------------|
| Raven        | Lincoln Parish, Louisiana                                                                    | -                                                         | 1,280 acres<br>(440 acres)       | 35%                                           |
| Four Rivers  | LaSalle and Catahoula Parishes,<br>Louisiana; Jefferson & Wilkinson<br>Counties, Mississippi | -                                                         | 1,260 acres<br>(240 acres)       | 19%                                           |
| Turner Bayou | Avoyelles Parish, Louisiana                                                                  | -                                                         | 20,302 acres<br>(8,339 acres)    | 40%                                           |